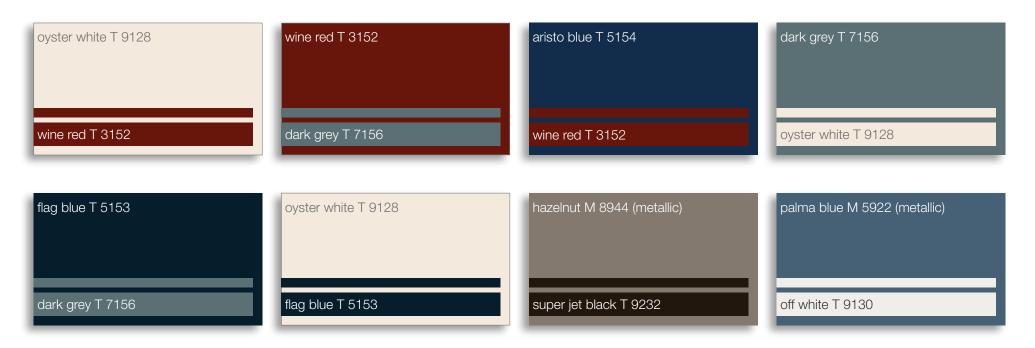

### **EXTERIOR** | GELCOAT HULL, WATERLINE & COVELINE

dark blue RAL 5004

#### **OPTIONS**

grey RAL 7040

dark grey RAL 7043

grey RAL 7040

dark blue RAL 5004

signal white RAL 9003

grey RAL 7040

black RAL 9011

grey RAL 7040
signal white RAL 9003

signal white RAL 9003

dark grey RAL 7043

signal white RAL 9003

black RAL 9011