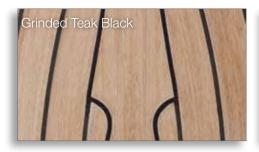

### **EXTERIOR** | GELCOAT HULL, WATERLINE & COVELINE





dark blue RAL 5004



#### **OPTIONS**

grey RAL 7040

dark grey RAL 7043

grey RAL 7040

dark blue RAL 5004

signal white RAL 9003

grey RAL 7040

black RAL 9011

grey RAL 7040
signal white RAL 9003

signal white RAL 9003

dark grey RAL 7043

signal white RAL 9003

black RAL 9011

### **EXTERIOR** | PAINTED HULL, WATERLINE & COVELINE





#### **OPTIONS** shown are examples

The hull, waterline & coveline can be painted in almost every colour (metallic/non metallic) according to the Alexseal Yacht Coatings Selection. Painted hull, waterline & coveline only available for Dehler 34, 38SQ, 42 & 46.



# **EXTERIOR** | NATURAL TEAK & SYNTHETIC TEAK



### **REAL TEAK**

**OPTION** 





### **SYNTHETIC TEAK**

### **OPTIONS**

















## **EXTERIOR** | GENNAKER & SPINNAKER





### **OPTIONS**





## **EXTERIOR** | COVERS





MAINDROP, SPRAYHOOD, STEERING WHEEL COVER, COCKPIT TABLE COVER OPTIONS









## **EXTERIOR** | UPHOLSTERY





### **OPTIONS**

cockpit cushions only available for Dehler 34, 38SQ, 42 & 46 sun bed cushions only available for Dehler 46









## **INTERIOR** | UPHOLSTERY BALTIC



STANDARD

### STANDARD

Mix and match as you wish: Your upholstery can be matched with the following piping colours: blue, red, black, silver and gold.







### **INTERIOR** | UPHOLSTERY ARCTIC



### **OPTIONS**



Mix and match as you wish: All upholstery can be matched with the following piping colours: blue, red, black, silver and gold.



### **INTERIOR** | UPHOLSTERY PACIFIC



### **OPTIONS*