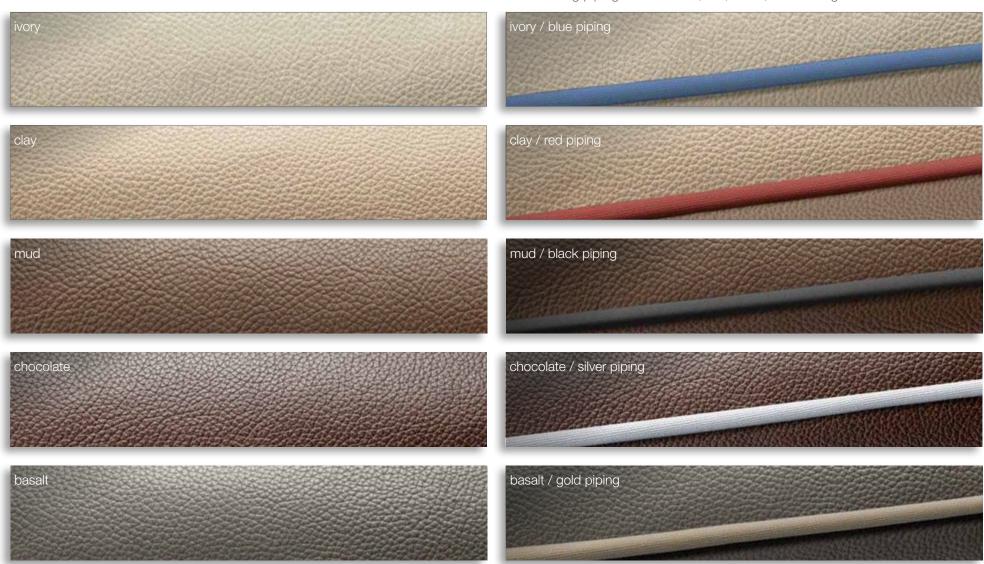

### **INTERIOR** | UPHOLSTERY ADRIATIC LEATHER

#### **OPTIONS**

### **OPTIONS**

Mix and match as you wish: All upholstery can be matched with the following piping colours: blue, red, black, silver and gold.