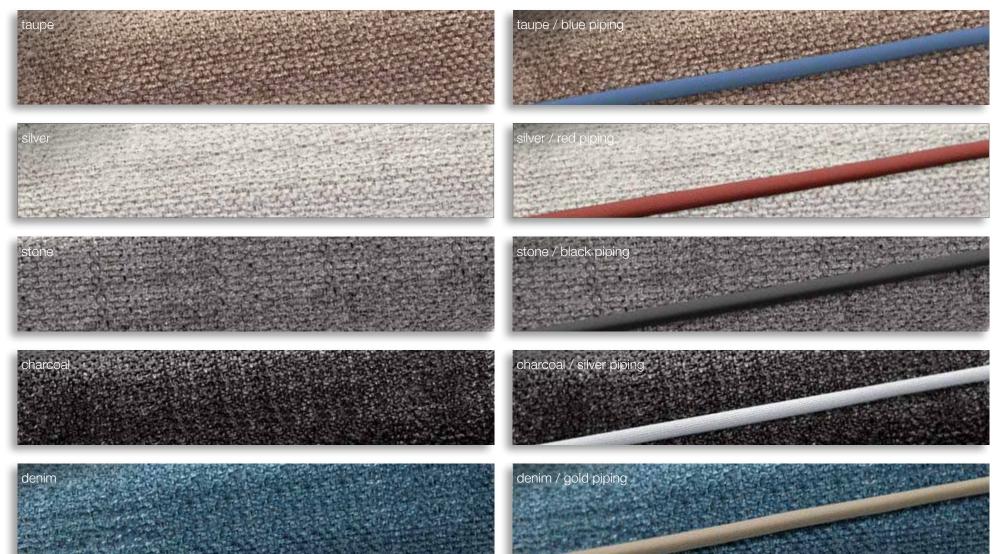

### **INTERIOR** | UPHOLSTERY ARCTIC

### **OPTIONS**

Mix and match as you wish: All upholstery can be matched with the following piping colours: blue, red, black, silver and gold.