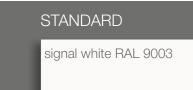

### **EXTERIOR** | GELCOAT HULL, WATERLINE & COVELINE





dark blue RAL 5004



#### **OPTIONS**

grey RAL 7040

dark grey RAL 7043

grey RAL 7040

dark blue RAL 5004

signal white RAL 9003

grey RAL 7040

black RAL 9011

grey RAL 7040
signal white RAL 9003

signal white RAL 9003

dark grey RAL 7043

signal white RAL 9003

black RAL 9011

### **EXTERIOR** | PAINTED HULL, WATERLINE & COVELINE





#### **OPTIONS** shown are examples

The hull, waterline & coveline can be painted in almost every colour (metallic/non metallic) according to the Alexseal Yacht Coatings Selection. Painted hull, waterline & coveline only available for Dehler 34, 38SQ, 42 & 46.



# **EXTERIOR** | NATURAL TEAK & SYNTHETIC TEAK



### **REAL TEAK**

**OPTION** 





### **SYNTHETIC TEAK**

### **OPTIONS**

















## **EXTERIOR** | GENNAKER & SPINNAKER





###