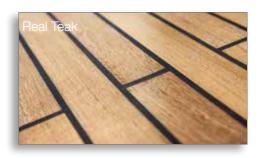

### **EXTERIOR** | GELCOAT HULL, WATERLINE & COVELINE





dark blue RAL 5004



#### **OPTIONS**

grey RAL 7040

dark grey RAL 7043

grey RAL 7040

dark blue RAL 5004

signal white RAL 9003

grey RAL 7040

black RAL 9011

grey RAL 7040
signal white RAL 9003

signal white RAL 9003

dark grey RAL 7043

signal white RAL 9003

black RAL 9011

### **EXTERIOR** | PAINTED HULL, WATERLINE & COVELINE





#### **OPTIONS** shown are examples

The hull, waterline & coveline can be painted in almost every colour (metallic/non metallic) according to the Alexseal Yacht Coatings Selection. Painted hull, waterline & coveline only available for Dehler 34, 38SQ, 42 & 46.



# **EXTERIOR** | NATURAL TEAK & SYNTHETIC TEAK



### **REAL TEAK**

**OPTION** 





### **SYNTHETIC TEAK**

### **OPTIONS**

















## **EXTERIOR** | GENNAKER & SPINNAKER





### **OPTIONS**





## **EXTERIOR** | COVERS





MAINDROP, SPRAYHOOD, STEERING WHEEL COVER, COCKPIT TABLE COVER OPTIONS









## **EXTERIOR** | UPHOLSTERY





### **OPTIONS**

cockpit cushions only available for Dehler 34, 38SQ, 42 & 46 sun bed cushions only available for Dehler 46









## **INTERIOR** | UPHOLSTERY BALTIC



STANDARD

### STANDARD

Mix and match as you wish: Your upholstery can be matched with the following piping colours: blue, red, black, silver and gold.







### **INTERIOR** | UPHOLSTERY ARCTIC



### **OPTIONS**



Mix and match as you wish: All upholstery can be matched with the following piping colours: blue, red, black, silver and gold.



### **INTE