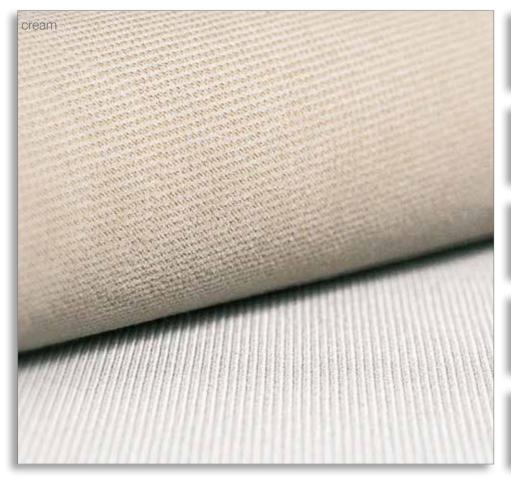

## **INTERIOR** | UPHOLSTERY BALTIC

STANDARD

### STANDARD

Mix and match as you wish: Your upholstery can be matched with the following piping colours: blue, red, black, silver and gold.