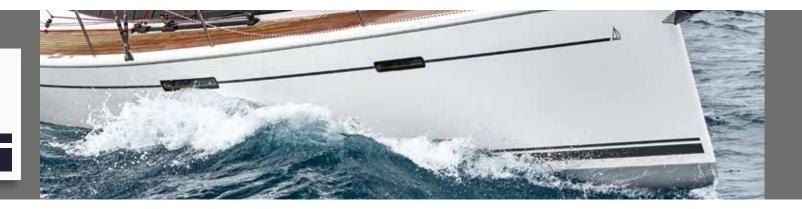

### **EXTERIOR** | PAINTED HULL, WATERLINE & COVELINE

#### **OPTIONS** shown are examples

The hull, waterline & coveline can be painted in almost every colour (metallic/non metallic) according to the Alexseal Yacht Coatings Selection. Painted hull, waterline & coveline only available for Dehler 34, 38SQ, 42 & 46.