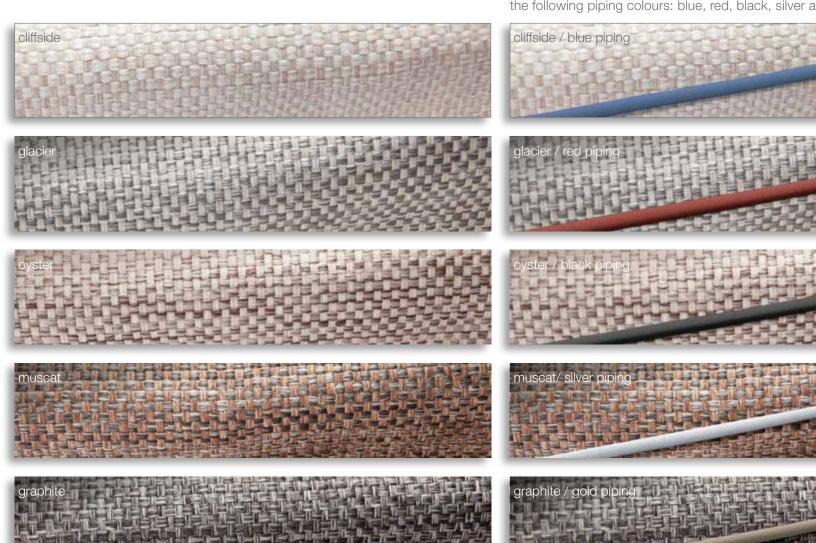

### **INTERIOR** | UPHOLSTERY PACIFIC

### **OPTIONS**

### **OPTIONS**

Mix and match as you wish: All upholstery can be matched with the following piping colours: blue, red, black, silver and gold.