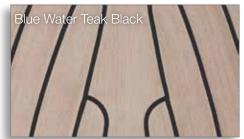

### **EXTERIOR** | GELCOAT HULL, WATERLINE & COVELINE





dark blue RAL 5004



#### **OPTIONS**

grey RAL 7040

dark grey RAL 7043

grey RAL 7040

dark blue RAL 5004

signal white RAL 9003

grey RAL 7040

black RAL 9011

grey RAL 7040
signal white RAL 9003

signal white RAL 9003

dark grey RAL 7043

signal white RAL 9003

black RAL 9011

### **EXTERIOR** | PAINTED HULL, WATERLINE & COVELINE





#### **OPTIONS** shown are examples

The hull, waterline & coveline can be painted in almost every colour (metallic/non metallic) according to the Alexseal Yacht Coatings Selection. Painted hull, waterline & coveline only available for Dehler 34, 38SQ, 42 & 46.



# **EXTERIOR** | NATURAL TEAK & SYNTHETIC TEAK



### **REAL TEAK**

**OPTION** 





### **SYNTHETIC TEAK**

### **OPTIONS**

















## **EXTERIOR** | GENNAKER & SPINNAKER





### **OPTIONS**





## **EXTERIOR** | COVERS





MAINDROP, SPRAYHOOD, STEERING WHEEL COVER, COCKPIT TABLE COVER OPTIONS









## **EXTERIOR** | UPHOLSTERY





### **OPTIONS**

cockpit cushions only available for Dehler 34, 38SQ, 42 & 46 sun bed cushions only available for Dehler 46









## **INTERIOR** | UPHOLSTERY BALTIC



STANDARD

### STANDARD

Mix and match as you wish: Your upholstery can be matched with the following piping colours: blue, red, black, silver and gold.







### **INTERIOR** | UPHOLSTERY ARCTIC



### **OPTIONS**



Mix and match as you wish: All upholstery can be matched with the following piping colours: blue, red, black, silver and gold.



### **INTERIOR** | UPHOLSTERY PACIFIC



### **OPTIONS**



#