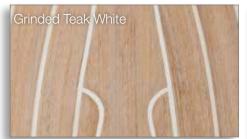

### **EXTERIOR** | GELCOAT HULL, WATERLINE & COVELINE





dark blue RAL 5004



#### **OPTIONS**

grey RAL 7040

dark grey RAL 7043

grey RAL 7040

dark blue RAL 5004

signal white RAL 9003

grey RAL 7040

black RAL 9011

grey RAL 7040
signal white RAL 9003

signal white RAL 9003

dark grey RAL 7043

signal white RAL 9003

black RAL 9011

### **EXTERIOR** | PAINTED HULL, WATERLINE & COVELINE





#### **OPTIONS** shown are examples

The hull, waterline & coveline can be painted in almost every colour (metallic/non metallic) according to the Alexseal Yacht Coatings Selection. Painted hull, waterline & coveline only available for Dehler 34, 38SQ, 42 & 46.



# **EXTERIOR** | NATURAL TEAK & SYNTHETIC TEAK



### **REAL TEAK**

**OPTION** 





### **SYNTHETIC TEAK**

### **OPTIONS**

















## **EXTERIOR** | GENNAKER & SPINNAKER





### **OPTIONS**





## **EXTERIOR** | COVERS





MAINDROP, SPRAYHOOD, STEERING WHEEL COVER, COCKPIT TABLE COVER OPTIONS









## **EXTERIOR** | UPHOLSTERY





### **OPTIONS**

cockpit cushions only available for Dehler 34, 38SQ, 42 & 46 sun bed cushions only available for Dehler 46









## **INTERIOR** | UPHOLSTERY BALTIC



STANDARD

### STANDARD

Mix and match as you wish: Your upholstery can be matched with the following piping colours: blue, red, black, silver and gold.







### **INTERIOR** | UPHOLSTERY ARCTIC



### **OPTIONS**



Mix and match as you wish: All upholstery can be matched with the following piping colours: blue, red, black, silver and gold.



### **INTERIOR** | UPHOLSTERY PACIFIC



### **OPTIONS**