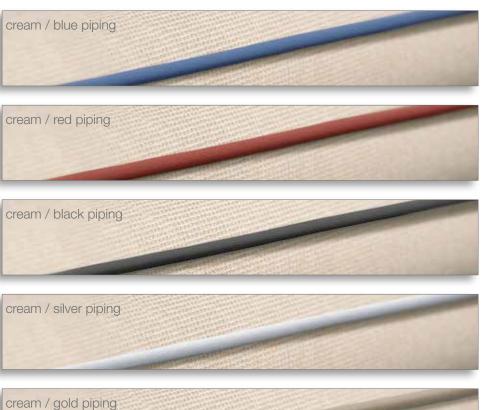

## **INTERIOR** | UPHOLSTERY BALTIC

STANDARD

### STANDARD

Mix and match as you wish: Your upholstery can be matched with the following piping colours: blue, red, black, silver and gold.