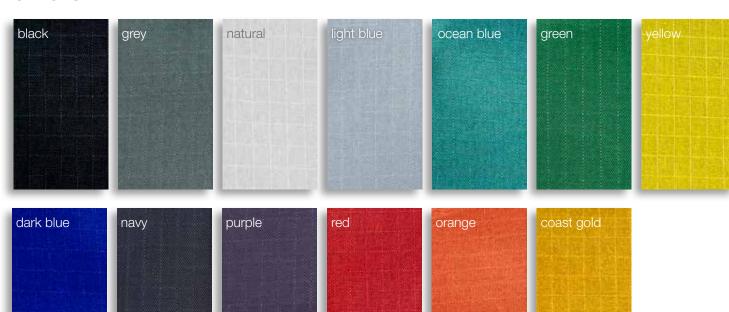

AL 5004



#### **OPTIONS**

grey RAL 7040

dark grey RAL 7043

grey RAL 7040

dark blue RAL 5004

signal white RAL 9003

grey RAL 7040

black RAL 9011

grey RAL 7040
signal white RAL 9003

signal white RAL 9003

dark grey RAL 7043

signal white RAL 9003

black RAL 9011

### **EXTERIOR** | PAINTED HULL, WATERLINE & COVELINE





#### **OPTIONS** shown are examples

The hull, waterline & coveline can be painted in almost every colour (metallic/non metallic) according to the Alexseal Yacht Coatings Selection. Painted hull, waterline & coveline only available for Dehler 34, 38SQ, 42 & 46.



# **EXTERIOR** | NATURAL TEAK & SYNTHETIC TEAK



### **REAL TEAK**

**OPTION** 





### **SYNTHETIC TEAK**

### **OPTIONS**

















## **EXTERIOR** | GENNAKER & SPINNAKER





### **OPTIONS**





## **EXTERIOR** | COVERS





MAINDROP, SPRAYHOOD, STEERING WHEEL COVER, COCKPIT TABLE COVER OPTIONS









## **EXTERIOR** | UPHOLSTERY





### **OPTIONS**

cockpit cushions only available for Dehler 34, 38SQ, 42 & 46 sun bed cushions only available for Dehler 46









## **INTERIOR** | UPHOLSTERY BALTIC



STANDARD

### STANDARD

Mix and match as you wish: Your upholstery can be matched with the following piping colours: blue, red, black, silver and gold.







### **INTERIOR** | UPHOLSTERY ARCTIC



### **OPTIONS**



Mix and match as you wish: All upholstery can be matched with the following piping colours: blue, red, black, silver and gold.



### **INTERIOR** | UPHOLSTERY PACIFIC



### **OPTIONS**



### **OPTIONS**

Mix and match as you wish: All upholstery can be matche