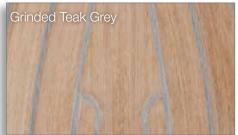

### **EXTERIOR** | GELCOAT HULL, WATERLINE & COVELINE





dark blue RAL 5004



#### **OPTIONS**

grey RAL 7040

dark grey RAL 7043

grey RAL 7040

dark blue RAL 5004

signal white RAL 9003

grey RAL 7040

black RAL 9011

grey RAL 7040
signal white RAL 9003

signal white RAL 9003

dark grey RAL 7043

signal white RAL 9003

black RAL 9011

### **EXTERIOR** | PAINTED HULL, WATERLINE & COVELINE





#### **OPTIONS** shown are examples

The hull, waterline & coveline can be painted in almost every colour (metallic/non metallic) according to the Alexseal Yacht Coatings Selection. Painted hull, waterline & coveline only available for Dehler 34, 38SQ, 42 & 46.



# **EXTERIOR** | NATURAL TEAK & SYNTHETIC TEAK



### **REAL TEAK**

**OPTION** 





### **SYNTHETIC TEAK**

### **OPTIONS**

















## **EXTERIOR** | GENNAKER & SPINNAKER





### **OPTIONS**





## **EXTERIOR** | COVERS





MAINDROP, SPRAYHOOD, STEERING WHEEL COVER, COCKPIT TABLE COVER OPTIONS









## **EXTERIOR** | UPHOLSTERY





### **OPTIONS**

cockpit cushions only available for Dehler 34, 38SQ, 42 & 46 sun bed cushions only available for Dehler 46









## **INTERIOR** | UPHOLSTERY BALTIC



STANDARD

### STANDARD

Mix and match as you wish: Your upholstery can be matched with the following piping colours: blue, red, black, silver and gold.







### **INTERIOR** | UPHOLSTERY ARCTIC



### **OPTIONS**



Mix and match as you wish: All upholstery can be matched with the following piping colours: blue, red, black, silver and gold.



### **INTERIOR** | UPHOLSTERY PACIFIC



### **OPTIONS**