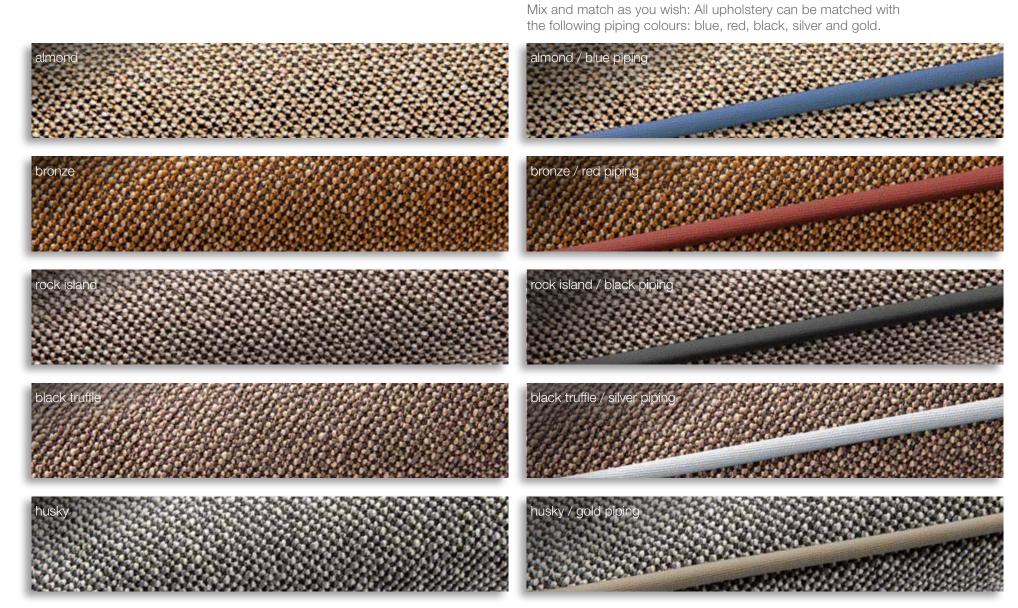

## **INTERIOR** | UPHOLSTERY BALTIC

STANDARD

### STANDARD

Mix and match as you wish: Your upholstery can be matched with the following piping colours: blue, red, black, silver and gold.