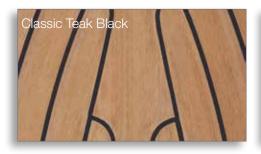

## **EXTERIOR** | GELCOAT HULL, WATERLINE & COVELINE





dark blue RAL 5004



#### **OPTIONS**

grey RAL 7040

dark grey RAL 7043

grey RAL 7040

dark blue RAL 5004

signal white RAL 9003

grey RAL 7040

black RAL 9011

grey RAL 7040
signal white RAL 9003

signal white RAL 9003

dark grey RAL 7043

signal white RAL 9003

black RAL 9011

### **EXTERIOR** | PAINTED HULL, WATERLINE & COVELINE





#### **OPTIONS** shown are examples

The hull, waterline & coveline can be painted in almost every colour (metallic/non metallic) according to the Alexseal Yacht Coatings Selection. Painted hull, waterline & coveline only available for Dehler 34, 38SQ, 42 & 46.



# **EXTERIOR** | NATURAL TEAK & SYNTHETIC TEAK



### **REAL TEAK**

**OPTION** 





### **SYNTHETIC TEAK**

### **OPTIONS**

















## **EXTERIOR** | GENNAKER & SPINNAKER





### **OPTIONS**





## **EXTERIOR** | COVERS





MAINDROP, SPRAYHOOD, STEERING WHEEL COVER, COCKPIT TABLE COVER OPTIONS









## **EXTERIOR** | UPHOLSTERY





### **OPTIONS**

cockpit cushions only available for Dehler 34, 38SQ, 42 & 46 sun bed cushions only available for Dehler 46









## **INTERIOR** | UPHOLSTERY BALTIC



STANDARD

### STANDARD

Mix and match as you wish: Your upholstery can be matched with the following piping colours: blue, red, black, silver and gold.







### **INTERIOR** | UPHOLSTERY ARCTIC



### **OPTIONS**



Mix and match as you wish: All upholstery can be matched with the following piping colours: blue, red, black, silver and gold.



### **INTERIOR** | UPHOLSTERY PACIFIC



### **OPTIONS**



###