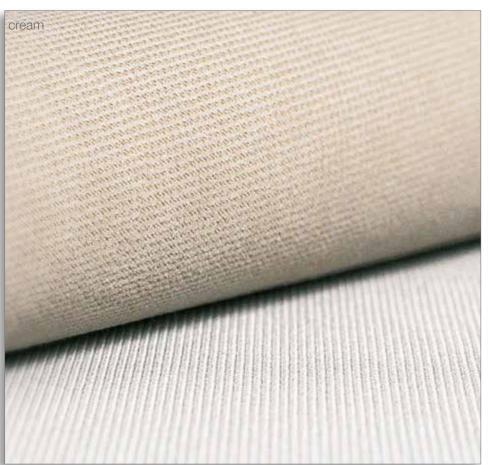

# **INTERIOR** UPHOLSTERY BALTIC

#### STANDARD for Dehler 29, 38SQ

STANDARD for Dehler 34, 42 & 46

Mix and match as you wish: Your upholstery can be matched with the following piping colours: blue, red, black, silver and gold.