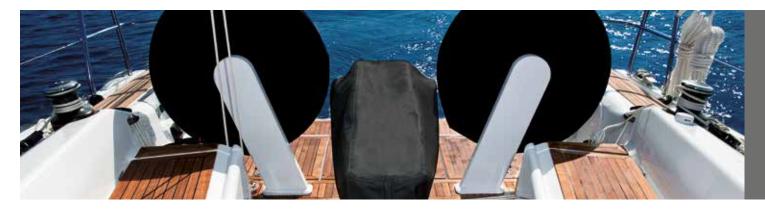

# **EXTERIOR** | GENNAKER & SPINNAKER

### OPTIONS

| black     | grey | natural | light blue | ocean blue | green      | yellow |
|-----------|------|---------|------------|------------|------------|--------|
|           |      |         |            |            |            |        |
|           |      |         |            |            |            |        |
|           |      |         |            |            |            |        |
| dark blue | navy | purple  | red        | orange     | coast gold |        |
| dark blue | navy | purple  | red        | orange     | coast gold |        |
|           | navy | purple  | red        | orange     | coast gold |        |

## MAINDROP, SPRAYHOOD, STEERING WHEEL COVER, COCKPIT TABLE COVER OPTIONS