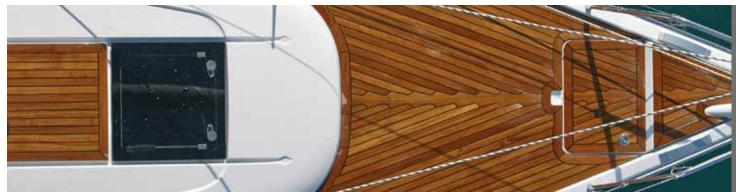

--|-----------------------|-----------------------|-----------------------|
| dark grey RAL 7043    | dark blue RAL 5004    | black RAL 9011        | signal white RAL 9003 |
| signal white RAL 9003 | signal white RAL 9003 | signal white RAL 9003 |                       |
|                       |                       |                       |                       |

black RAL 9011

grey RAL 7040

## **EXTERIOR** | PAINTED HULL, WATERLINE & COVELINE





#### OPTIONS shown are examples

The hull, waterline & coveline can be painted in almost every colour (metallic/non metallic) according to the Alexseal Yacht Coatings Selection. Painted hull, waterline & coveline only available for Dehler 34, 38SQ, 42 & 46.



# **EXTERIOR** | NATURAL TEAK & SYNTHETIC TEAK



#### NATURAL TEAK

OPTION





## SYNTHETIC TEAK OPTIONS



# **EXTERIOR** | GENNAKER & SPINNAKER





### OPTIONS



| black     | grey | natural | light blue | ocean blue | green      | yellow |
|-----------|------|---------|------------|------------|------------|--------|
|           |      |         |            |            |            |        |
|           |      |         |            |            |            |        |
|           |      |         |            |            |            |        |
| dark blue | navy | purple  | red        | orange     | coast gold |        |
| dark blue | navy | purple  | red        | orange     | coast gold |        |
|           | navy | purple  | red        | orange     | coast gold |        |







## MAINDROP, SPRAYHOOD, STEERING WHEEL COVER, COCKPIT TABLE COVER OPTION