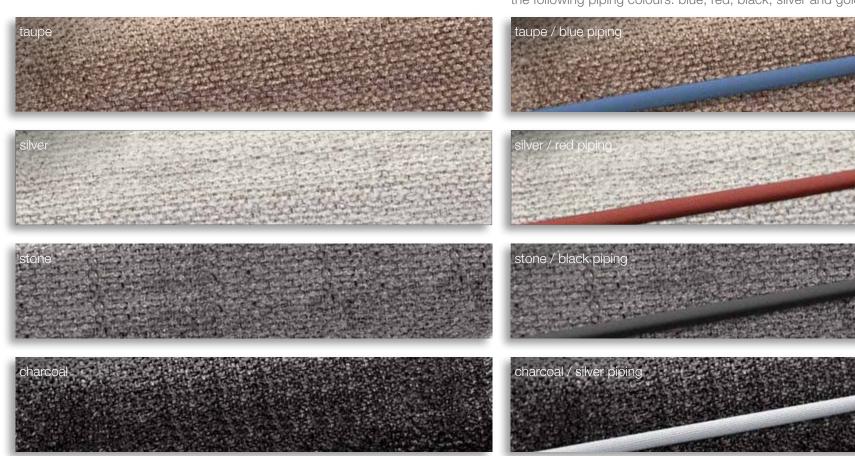

#### OPTIONS for Dehler 34, 38SQ, 42 & 46

Mix and match as you wish: All upholstery can be matched with the following piping colours: blue, red, black, silver and gold.