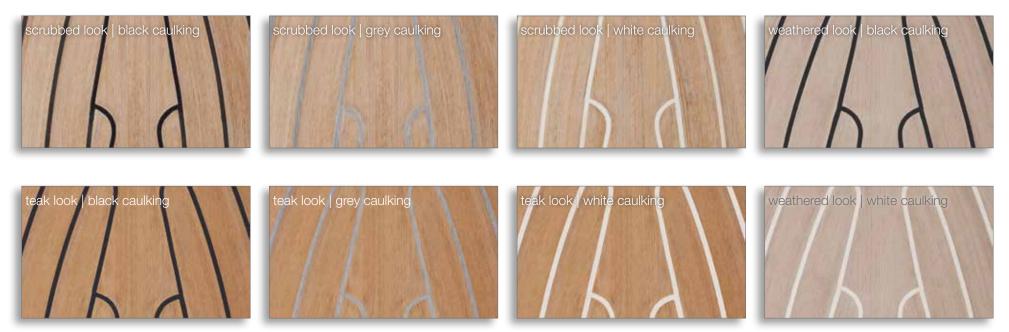

---------------------|-----------------------|
| dark grey RAL 7043    | dark blue RAL 5004    | black RAL 9011        | signal white RAL 9003 |
| signal white RAL 9003 | signal white RAL 9003 | signal white RAL 9003 |                       |
|                       |                       |                       |                       |

black RAL 9011

grey RAL 7040

## **EXTERIOR** | PAINTED HULL, WATERLINE & COVELINE





#### OPTIONS shown are examples

The hull, waterline & coveline can be painted in almost every colour (metallic/non metallic) according to the Alexseal Yacht Coatings Selection. Painted hull, waterline & coveline only available for Dehler 34, 38SQ, 42 & 46.



# **EXTERIOR** | NATURAL TEAK & SYNTHETIC TEAK



#### NATURAL TEAK

OPTION





## SYNTHETIC TEAK OPTIONS



# **EXTERIOR** | GENNAKER & SPINNAKER





### OPTIONS



| black     | grey | natural | light blue | ocean blue | green      | yellow |
|-----------|------|---------|------------|------------|------------|--------|
|           |      |         |            |            |            |        |
|           |      |         |            |            |            |        |
|           |      |         |            |            |            |        |
| dark blue | navy | purple  | red        | orange     | coast gold |        |
| dark blue | navy | purple  | red        | orange     | coast gold |        |
|           | navy | purple  | red        | orange     | coast gold |        |







## MAINDROP, SPRAYHOOD, STEERING WHEEL COVER, COCKPIT TABLE COVER OPTIONS





# **EXTERIOR** | UPHOL