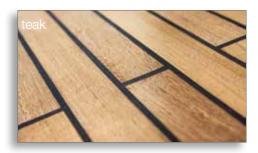

----|-----------------------|-----------------------|-----------------------|
| dark grey RAL 7043    | dark blue RAL 5004    | black RAL 9011        | signal white RAL 9003 |
| signal white RAL 9003 | signal white RAL 9003 | signal white RAL 9003 |                       |
|                       |                       |                       |                       |

black RAL 9011

grey RAL 7040

## **EXTERIOR** | PAINTED HULL, WATERLINE & COVELINE





#### OPTIONS shown are examples

The hull, waterline & coveline can be painted in almost every colour (metallic/non metallic) according to the Alexseal Yacht Coatings Selection. Painted hull, waterline & coveline only available for Dehler 34, 38SQ, 42 & 46.



# **EXTERIOR** | NATURAL TEAK & SYNTHETIC TEAK



#### NATURAL TEAK

OPTION





## SYNTHETIC TEAK OPTIONS



# **EXTERIOR** | GENNAKER & SPINNAKER





### OPTIONS



| black     | grey | natural | light blue | ocean blue | green      | yellow |
|-----------|------|---------|------------|------------|------------|--------|
|           |      |         |            |            |            |        |
|           |      |         |            |            |            |        |
|           |      |         |            |            |            |        |
| dark blue | navy | purple  | red        | orange     | coast gold |        |
| dark blue | navy | purple  | red        | orange     | coast gold |        |
|           | navy | purple  | red        | orange     | coast gold |        |







## MAINDROP, SPRAYHOOD, STEERING WHEEL COVER, COCKPIT TABLE COVER OPTI