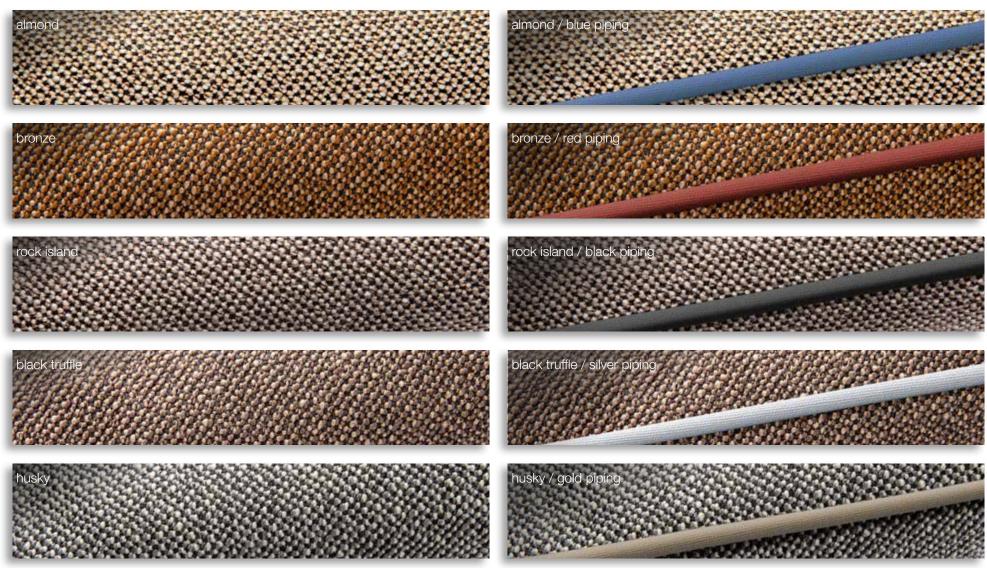

#### OPTIONS for Dehler 34, 38SQ, 42 & 46

Mix and match as you wish: All upholstery can be matched with the following piping colours: blue, red, black, silver and gold.