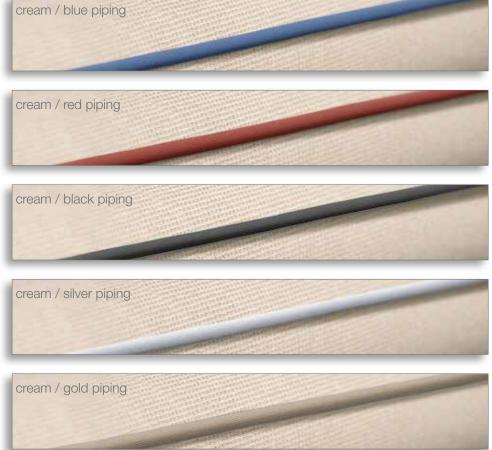

#### STANDARD for Dehler 29, 38SQ

STANDARD for Dehler 34, 42 & 46

Mix and match as you wish: Your upholstery can be matched with the following piping colours: blue, red, black, silver and gold.