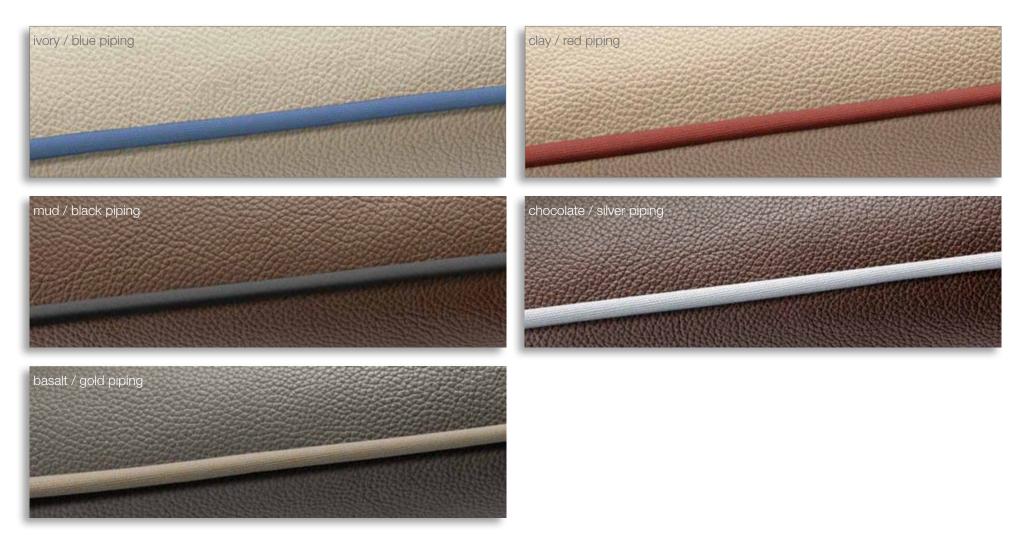

#### OPTIONS for Dehler 34, 38SQ, 42 & 46

Mix and match as you wish: All upholstery can be matched with the following piping colours: blue, red, black, silver and gold.