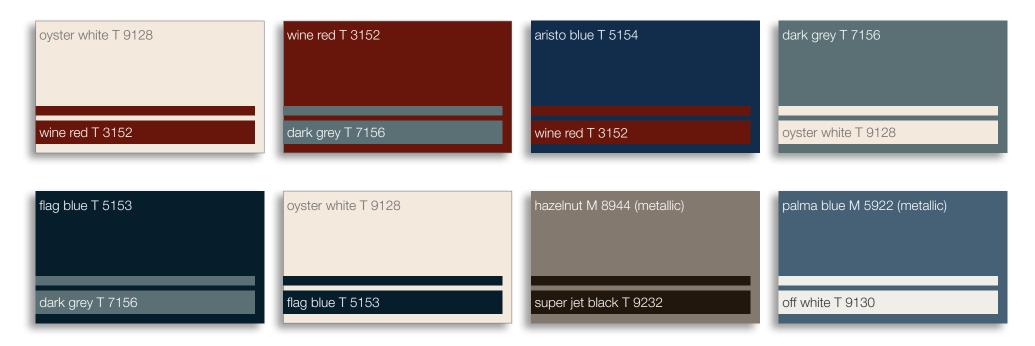

# **EXTERIOR** GELCOAT HULL, WATERLINE & COVELINE

dark grey RAL 7043

#### STANDARD

signal white RAL 9003

dark blue RAL 5004

#### **OPTIONS**

| grey RAL 7040         | grey RAL 7040         | grey RAL 7040         | grey RAL 7040         |
|-----------------------|-----------------------|-----------------------|-----------------------|
| dark grey RAL 7043    | dark blue RAL 5004    | black RAL 9011        | signal white RAL 9003 |
| signal white RAL 9003 | signal white RAL 9003 | signal white RAL 9003 |                       |
|                       |                       |                       |                       |

black RAL 9011

grey RAL 7040