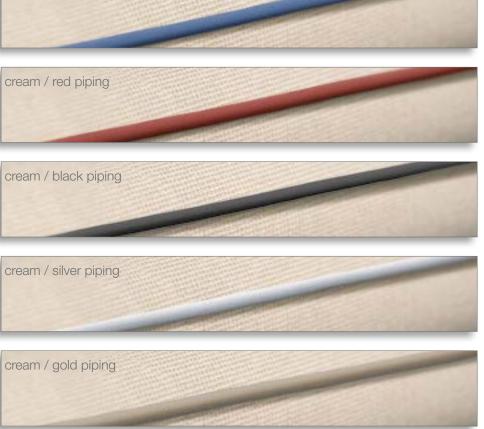

## STANDARD for Dehler 29

STANDARD for Dehler 34, 38SQ, 42 & 46

Mix and match as you wish: Your upholstery can be matched with the following piping colours: blue, red, black, silver and gold.