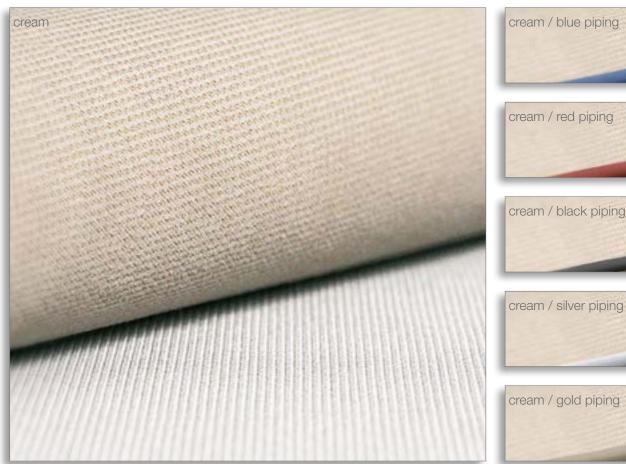

## **INTERIOR** UPHOLSTERY BALTIC

## STANDARD for Dehler 29

STANDARD for Dehler 34, 38SQ, 42 & 46

Mix and match as you wish: Your upholstery can be matched with the following piping colours: blue, red, black, silver and gold.