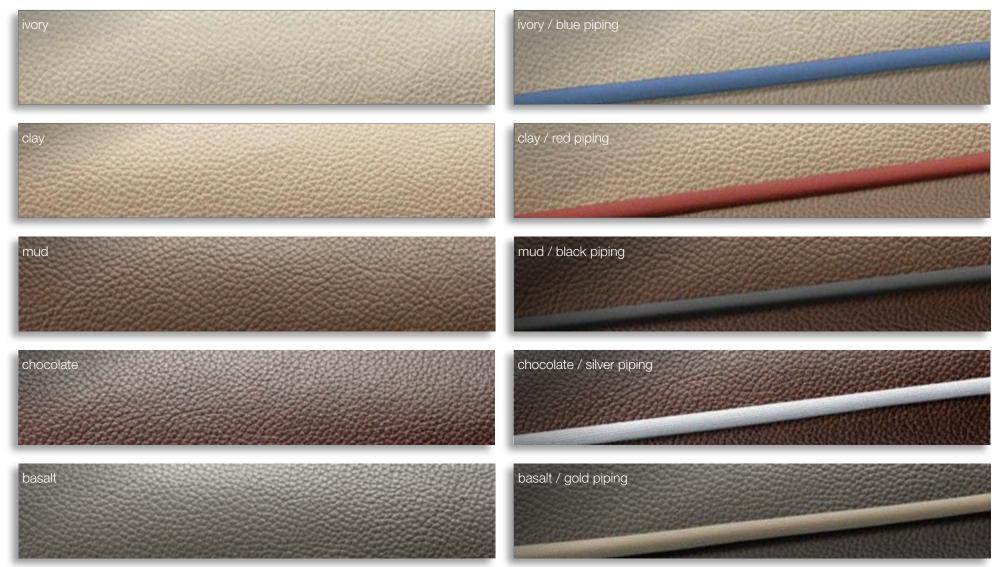

## **INTERIOR** UPHOLSTERY ADRIATIC LEATHER

#### **OPTIONS** for Dehler 29

#### OPTIONS for Dehler 34, 38SQ, 42 & 46

Mix and match as you wish: All upholstery can be matched with the following piping colours: blue, red, black, silver and gold.

**FLOORBOARDS** 