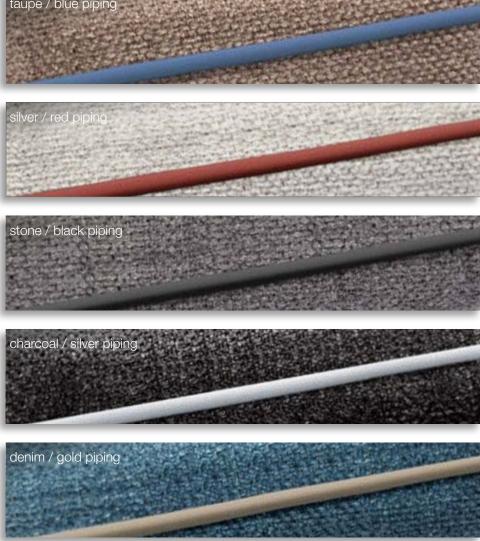

## **INTERIOR** | UPHOLSTERY PACIFIC

#### **OPTIONS** for Dehler 29

# the following piping colours: blue, red, black, silver and gold. cliffside / blue piping cliffside muscat/ silver piping graphite / gold piping

OPTIONS for Dehler 34, 38SQ, 42 & 46

Mix and match as you wish: All upholstery can be matched with