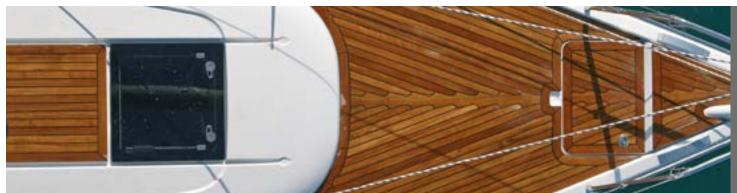

RAL 7040         | grey RAL 7040         | grey RAL 7040         | grey RAL 7040         |
|-----------------------|-----------------------|-----------------------|-----------------------|
| dark grey RAL 7043    | dark blue RAL 5004    | black RAL 9011        | signal white RAL 9003 |
| signal white RAL 9003 | signal white RAL 9003 | signal white RAL 9003 |                       |

black RAL 9011

## **EXTERIOR** | PAINTED HULL, WATERLINE & COVELINE





#### OPTIONS shown are examples

The hull, waterline & coveline can be painted in almost every colour (metallic/non metallic) according to the Alexseal Yacht Coatings Selection. Painted hull, waterline & coveline only available for Dehler 34, 38SQ, 42 & 46.



# **EXTERIOR** | NATURAL TEAK & SYNTHETIC TEAK



#### NATURAL TEAK

OPTION





## SYNTHETIC TEAK OPTIONS



## **EXTERIOR** | GENNAKER & SPINNAKER





## OPTIONS



| black     | grey | natural | light blue | ocean blue | green      | yellow |
|-----------|------|---------|------------|------------|------------|--------|
| dark blue | navy | purple  | red        | orange     | coast gold |        |
|           |      |         |            |            |            |        |







## MAINDROP, SPRAYHOOD, STEERING WHEEL COVER, COCKPIT TABLE COVER OPTIONS





# **EXTERIOR** | UPHOLSTERY





## OPTIONS

cockpit cushions only available for Dehler 34, 38SQ, 42 & 46 sun bed cushions only available for Dehler 46







## **INTERIOR** UPHOLSTERY BALTIC



## STANDARD for Dehler 29

STANDARD for Dehler 34, 38SQ, 42 & 46

Mix and match as you wish: Your upholstery can