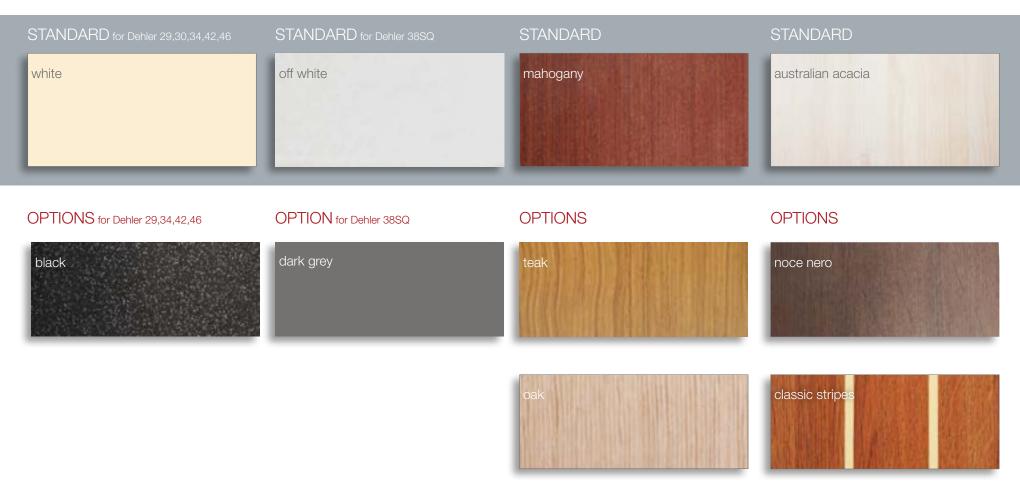

r and gold. cliffside / blue piping cliffside muscat/ silver piping graphite / gold piping

OPTIONS for Dehler 34, 38SQ, 42 & 46

Mix and match as you wish: All upholstery can be matched with

# **INTERIOR** | UPHOLSTERY BISCAY



#### **OPTIONS** for Dehler 29

#### OPTIONS for Dehler 34, 38SQ, 42 & 46

Mix and match as you wish: All upholstery can be matched with the following piping colours: blue, red, black, silver and gold.



## **INTERIOR** UPHOLSTERY ADRIATIC LEATHER



#### **OPTIONS** for Dehler 29

#### OPTIONS for Dehler 34, 38SQ, 42 & 46

Mix and match as you wish: All upholstery can be matched with the following piping colours: blue, red, black, silver and gold.







**FLOORBOARDS** 

#### **WORKTOP GALLEY**

## FURNITURE WOOD

Marine optimized real wood veneer from ALPI.