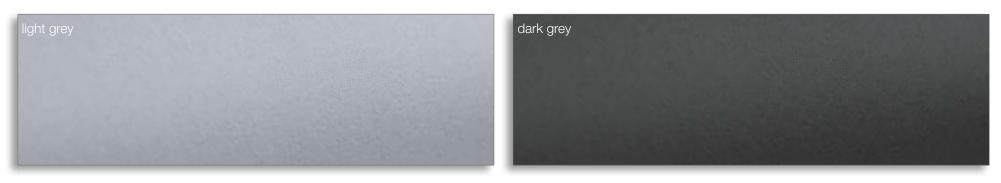

## **OPTIONS**

grey RAL 7040

| grey RAL 7040         | grey RAL 7040         | grey RAL 7040         | grey RAL 7040         |
|-----------------------|-----------------------|-----------------------|-----------------------|
| dark grey RAL 7043    | dark blue RAL 5004    | black RAL 9011        | signal white RAL 9003 |
| signal white RAL 9003 | signal white RAL 9003 | signal white RAL 9003 |                       |