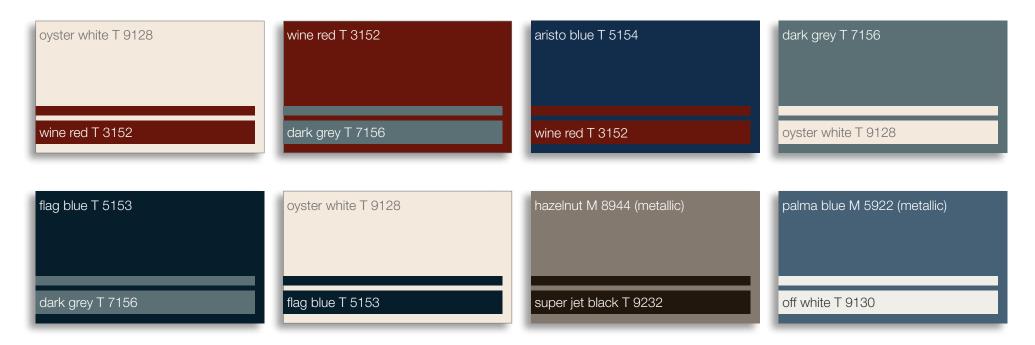

## **EXTERIOR** GELCOAT HULL, WATERLINE & COVELINE

dark grey RAL 7043

## STANDARD

signal white RAL 9003

dark blue RAL 5004

## **OPTIONS**

grey RAL 7040

| grey RAL 7040         | grey RAL 7040         | grey RAL 7040         | grey RAL 7040         |
|-----------------------|-----------------------|-----------------------|-----------------------|
| dark grey RAL 7043    | dark blue RAL 5004    | black RAL 9011        | signal white RAL 9003 |
| signal white RAL 9003 | signal white RAL 9003 | signal white RAL 9003 |                       |

black RAL 9011