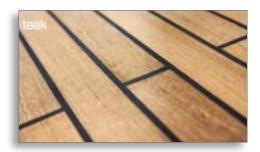

y RAL 7040         | grey RAL 7040         | grey RAL 7040         | grey RAL 7040         |
|-----------------------|-----------------------|-----------------------|-----------------------|
| dark grey RAL 7043    | dark blue RAL 5004    | black RAL 9011        | signal white RAL 9003 |
| signal white RAL 9003 | signal white RAL 9003 | signal white RAL 9003 |                       |

black RAL 9011

## **EXTERIOR** | PAINTED HULL, WATERLINE & COVELINE





#### OPTIONS shown are examples

The hull, waterline & coveline can be painted in almost every colour (metallic/non metallic) according to the Alexseal Yacht Coatings Selection. Painted hull, waterline & coveline only available for Dehler 34, 38SQ, 42 & 46.



# **EXTERIOR** | NATURAL TEAK & SYNTHETIC TEAK



#### NATURAL TEAK

OPTION





## SYNTHETIC TEAK OPTIONS



## **EXTERIOR** | GENNAKER & SPINNAKER





## OPTIONS



| black     | grey | natural | light blue | ocean blue | green      | yellow |
|-----------|------|---------|------------|------------|------------|--------|
| dark blue | navy | purple  | red        | orange     | coast gold |        |
|           |      |         |            |            |            |        |







## MAINDROP, SPRAYHOOD, STEERING WHEEL COVER, COCKPIT TABLE COVER OPTIONS





# **EXTERIOR** | UPHOLSTERY





## OPTIONS

cockpit cushions only available for Dehler 34, 38SQ, 42 & 46 sun bed cushions only available for Dehler 46







## **INTERIOR** UPHOLSTERY BALTIC



## STANDARD for Dehler 29

STANDARD for Dehler 34, 38SQ, 42 & 46

Mix and match as you wish: Your upholstery ca