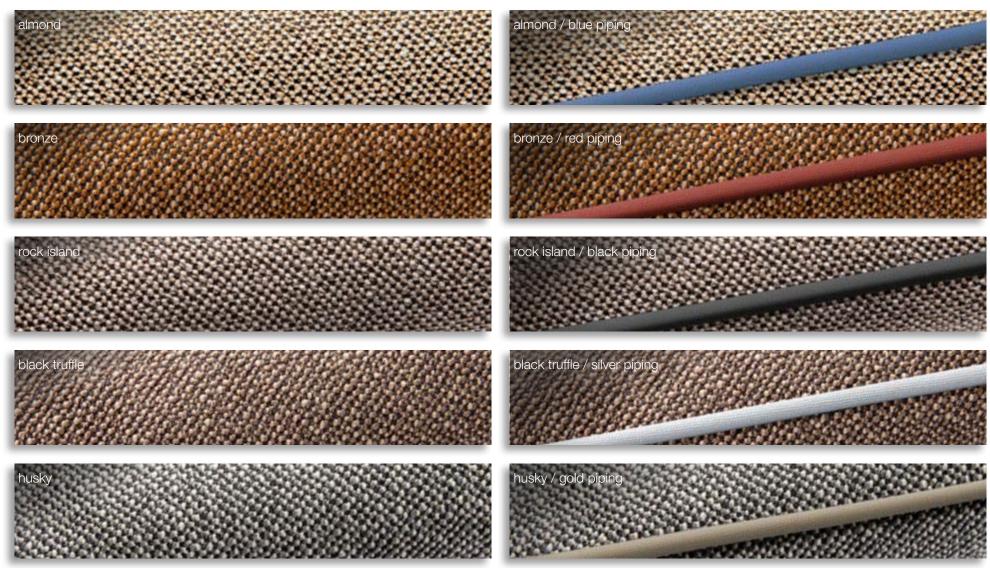

# **INTERIOR** | UPHOLSTERY BISCAY

#### **OPTIONS** for Dehler 29

#### OPTIONS for Dehler 34, 38SQ, 42 & 46

Mix and match as you wish: All upholstery can be matched with the following piping colours: blue, red, black, silver and gold.