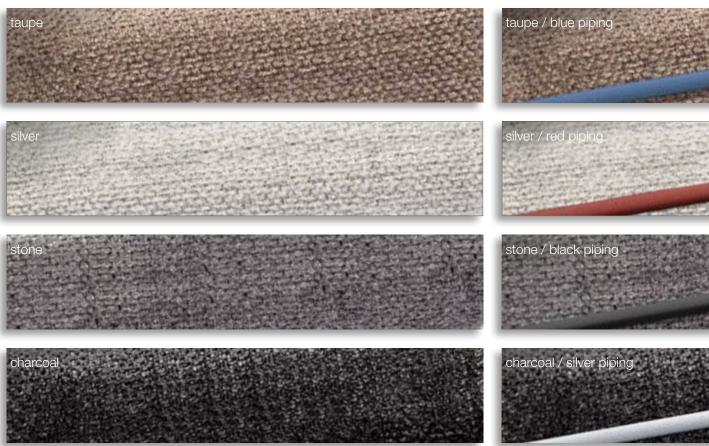

## **INTERIOR** | UPHOLSTERY ARCTIC

#### **OPTIONS** for Dehler 29

Mix and match as you wish: All upholstery can be matched with the following piping colours: blue, red, black, silver and gold.