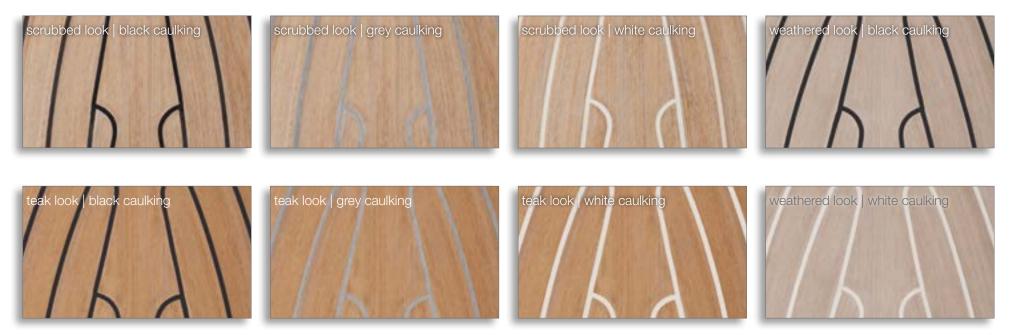

040         | grey RAL 7040         | grey RAL 7040         |
|-----------------------|-----------------------|-----------------------|-----------------------|
| dark grey RAL 7043    | dark blue RAL 5004    | black RAL 9011        | signal white RAL 9003 |
| signal white RAL 9003 | signal white RAL 9003 | signal white RAL 9003 |                       |

black RAL 9011

## **EXTERIOR** | PAINTED HULL, WATERLINE & COVELINE





#### OPTIONS shown are examples

The hull, waterline & coveline can be painted in almost every colour (metallic/non metallic) according to the Alexseal Yacht Coatings Selection. Painted hull, waterline & coveline only available for Dehler 34, 38SQ, 42 & 46.



# **EXTERIOR** | NATURAL TEAK & SYNTHETIC TEAK



#### NATURAL TEAK

OPTION





## SYNTHETIC TEAK OPTIONS



## **EXTERIOR** | GENNAKER & SPINNAKER





## OPTIONS



| black     | grey | natural | light blue | ocean blue | green      | yellow |
|-----------|------|---------|------------|------------|------------|--------|
| dark blue | navy | purple  | red        | orange     | coast gold |        |
|           |      |         |            |            |            |        |







## MAINDROP, SPRAYHOOD, STEERING WHEEL COVER, COCKPIT TABLE COVER OPTIONS





# **EXTERIOR** | UPHOLSTERY





## OPTIONS

cockpit cushions only available for Dehler 34, 38SQ, 42 & 46 sun bed cushions only available for Dehler 46







## **INTERIOR** UPHOLSTERY BALTIC



## STANDARD for Dehler 29

STANDARD for Dehler 34, 38SQ, 42 & 46

Mix and match as you wish: Your upholstery can be matched with the following